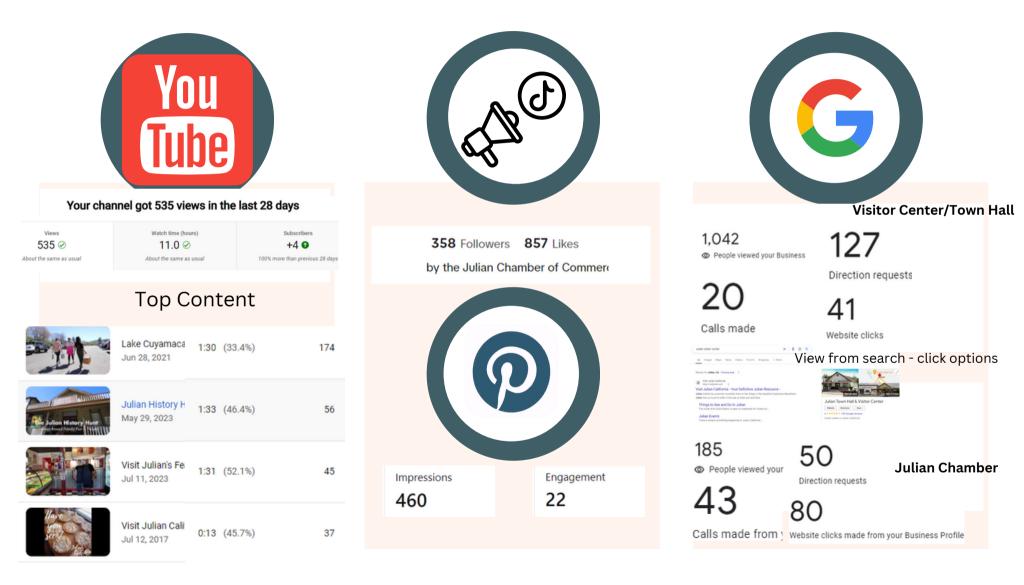

lian 09/18 - 10/18

10/4 Pinezanita RV Park & Campgrounds 10/5 Lil Red Hen's Co-Op 10/6 Julian Natural Wonderfest 10/7 IG Story -S- Olive and Oak Antiques 10/8 -S- IG Story Fort Cross 10/9 -S- Reel Nickel Beer Company 10/9 FB Only -S- Shadow Mountain V 10/10 California Wolf Center 10/11 Olive and Oak Antiques 10/13 Ouinn Knives 10/15 Miner's Diner 10/17 Sacred Mountain Julian 06/12 -S- DONS MARKET

#### Specifying EVENT, as

it may cause multiple posting for a particular member. Noting that events drive visitors and benefits many members -S- indicates a shared post

| Post reach         | 1,595 |
|--------------------|-------|
| 🕌 Post engagement  | 346   |
| hew Page likes     | 0     |
| New Page Followers | 4     |

#### Julian Chamber Last 28 Days as of 08/14





# RESULTS

10/17/24



# 7/18/24 - Aug 14-2024 WEBSITE RESULTS

| sessions<br>58,459            | () | Pageviews<br>185,951          |
|-------------------------------|----|-------------------------------|
| ↑ 14%<br>vs. Previous 30 Days |    | ↑ 14%<br>vs. Previous 30 Days |
| Avg. Session Duration         | 0  | Total Users<br>41,451         |
| ↑ 2%<br>vs. Previous 30 Days  |    | ↑ 17%<br>vs. Previous 30 Days |
| Bounce Rate                   | () | New Users<br>39,613           |
| ↑ 14%<br>vs. Previous 30 Days |    | ↑ 18%<br>vs. Previous 30 Days |

#### Landing page: Landing page

| 1  | /u-pick-orchards                         | 12,084 |
|----|------------------------------------------|--------|
| 2  | /                                        | 11,526 |
| 3  | /visit-julian-webcam                     |