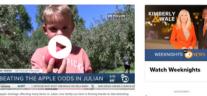

II. 258 engagements ☐ Apr 26, 2024 ♦ No tags

How one orchard in Julian is combating the apple shortage

After Channel 10 came to Julian and reported "no apples," I spoke to a reporter and told them that they did not report correctly. That we did indeed still have some apples. They came back out and did a story on Ranchita del Reo. Our contact list went over 10,000 last month. This upped our bill from \$35 per month to \$145 per month. I removed all of the "least engaged" subscribers. Some went back to 2003. This brought us down to the numbers you see below. We will suffer one month of \$145 billing. I did go back and re-add all members regardless of engagement.