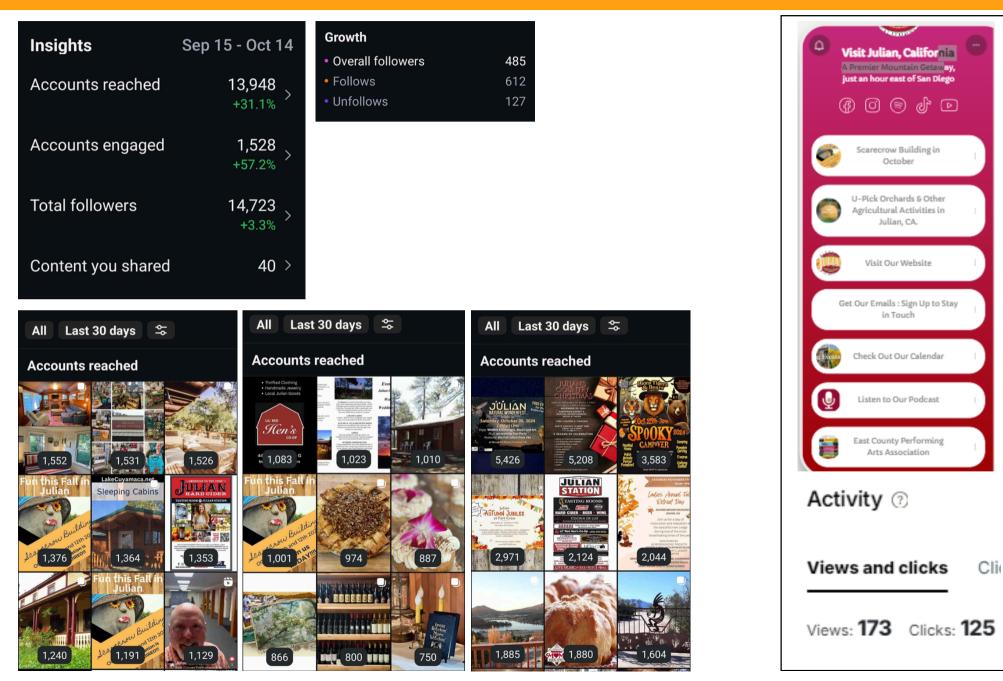

| 293             | 56     | 34         |
| Sent                    | 6084     | 2423      | 8507  | Did Not Open        | 2324            | 1926   | 425        |
| Bounces                 | 414      | 5         | 419   | Unsubscribed        | 13              | 7      | 2          |
| Successful Deliveries   | 5670     | 2418      | 8088  | Spam Reports        | 3               | 2      |            |
| Desktop Open Percentage |          |           | 92%   | Mobile Open Percent | oge             |        | 8          |

JULIAN

2024/25

### **GUIDE TO JULIAN**

#### 20,000 Copies Received

- 2700 delivered to SD **Coffee Shops**
- 10,000 to be placed in **Orange County Register**
- Delivered to local advertisers
- 900 left for town hall

## **SOCIAL MEDIA**

## Instagram

As of 10/15



## **SOCIAL MEDIA**

#### As of 10/16/24

160

Top post

## Facebook

### Current Cover Photo



| Page Overviev<br>Followers: 29,817 | V Last 28 days |
|------------------------------------|----------------|
| S Post reach 🚯                     |                |
| 🗥 Post Engageme                    | ent 🚯 9,548    |
| New Page likes                     | <b>6</b> 98    |
| _                                  |                |

New followers

Post reach Engagement

Post reach Engagement

116

174

Post reach Engagement

Post reach Engagement

4,157

680

4.097

14.456

4,210

Ramona Ranch Winery 235

https://ramonaranchwines.

you to come taste our awa

Miner's Diner offers a varie

sodas. These partner well v

2134 Main Street, Julian, C/

We love when visitors shar

https://youtube.c