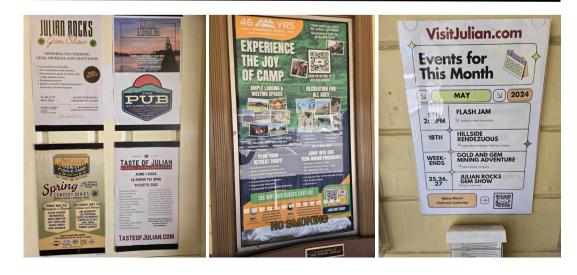

- Music Festival
- Model T Club
- Membership Workshop Gem Show

MEMORIAL DAY WEEKEND GEMS, MINERALS, AND CRAFT SHOW

JulianGemShow.com

### Visit Julian April 25 - May 16

4/25 Flash Jam
4/25 Pinezanita
4/26 Mountainside Retreats
4/27 SDUT Beer hiking story
4/27 Lil Red Hen
4/29 Mesa Grande Corazon
4/30 Taste of Julian
4/30 EVENT Sound Healing

Specifying EVENT, as it may cause multiple posting for a particular member. Noting that events drive visitors and benefits many members

5/1 EVENT Gem Show 5/1 EVENT Wildflower show 5/2 EVENT Lilac Festival 5/3 EVENT Flash Jam Reminder 5/3 Julian Wellness Center 5/4 Julian Station 5/5 EVENT Flash Jam Today 5/6 Native Touch 5/7 Nickel Beer 5/8 Olive and Oak 5/9 Purple Owl 5/10 Ramona Ranch 5/10 Julian Wine Cider Beer Reel 5/11 Julian Food Reel 5/12 Happy Mother's Day 5/13 EVENT SY Art Show 5/14 EVENT JBC Hillside Rendezvous Festival 5/15 EVENT Shell Show 5/16 Laguna Mountain Volunteers