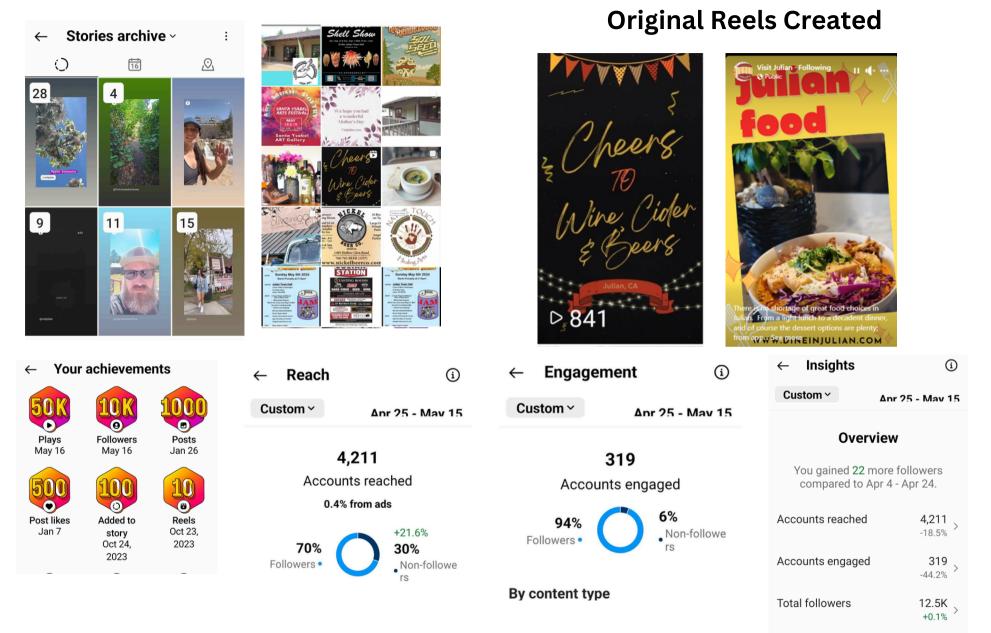

### Visit Julian April 25 - May 16

4/25 Flash Jam
4/25 Pinezanita
4/26 Mountainside Retreats
4/27 SDUT Beer hiking story
4/27 Lil Red Hen
4/29 Mesa Grande Corazon
4/30 Taste of Julian
4/30 EVENT Sound Healing

Specifying EVENT, as it may cause multiple posting for a particular member. Noting that events drive visitors and benefits many members

5/1 EVENT Gem Show 5/1 EVENT Wildflower show 5/2 EVENT Lilac Festival 5/3 EVENT Flash Jam Reminder 5/3 Julian Wellness Center 5/4 Julian Station 5/5 EVENT Flash Jam Today 5/6 Native Touch 5/7 Nickel Beer 5/8 Olive and Oak 5/9 Purple Owl 5/10 Ramona Ranch 5/10 Julian Wine Cider Beer Reel 5/11 Julian Food Reel 5/12 Happy Mother's Day 5/13 EVENT SY Art Show 5/14 EVENT JBC Hillside Rendezvous Festival 5/15 EVENT Shell Show 5/16 Laguna Mountain Volunteers