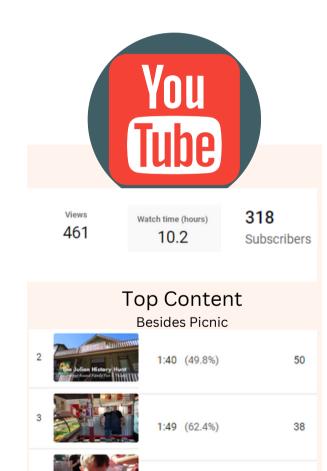

## RESULTS

0:41 (68.8%)

28

LinkTree Views: Clicks: CTR: 64 59 92.19% Daily Weekly 12 200% 150% 9 100% 6 50% 0% May 26 May 30 Jun 03 Jun 07 May 22 Jun 11 Jun 17 LinkTree is on our bio page for Visit Julian on both FB & IG