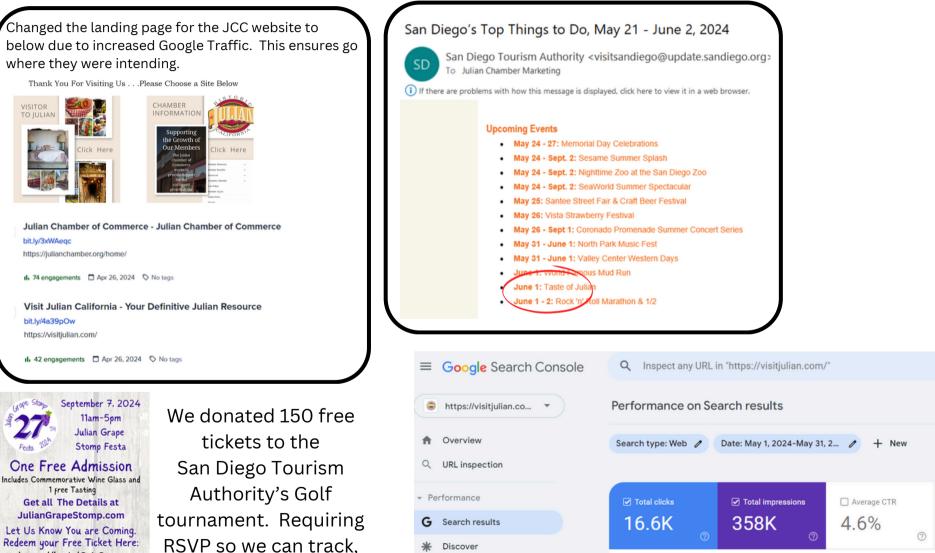

## Outreach

Ordered 1000 More Brochures During the event for Joel Anderson, we connected with Pearl from the San Diego East County Chamber and are in the beginning talks of doing a FAM Tour with interested folks from that chamber.

## MORE TO KNOW ...

Redeem your Free Ticket Here: https://bit.ly/GolfGrape Use the Discount Code "golf" for your 1 Free Ticket!

plus guests.