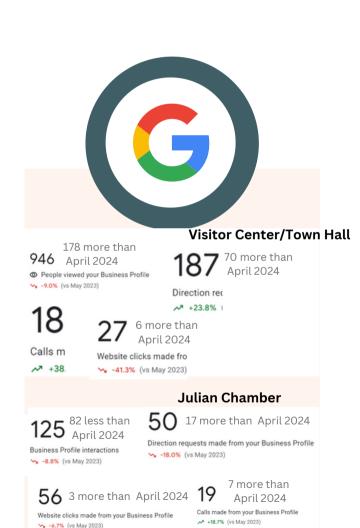

in the Pines Cabin 6/16 Julian Cafe & Bakery 6/16 Julian Grille 6/17 Julian Weaving Works 6/18 The Pub at Lake Cuyamaca 6/19 Menghini Winery 06/20 Dog Friendly Julian

### Julian Chamber **May 17 June 20**

5/17 Rooted Living Wellness 5/20 Rowlynda Notary Public 5/21 Sage Real Estate Co. 5/22 Sherri Hammes 5/23 Alisha Sirois 5/24 Sprague Realty 06/10 Picnic 6/13 The Julian Fitness 6/14 The Tree Fairy 6/17 Tina Fitch Photography 6/18 Rooted Living Book Signing 6/18 Model T Tour 6/19 Wet Duck Design 6/24 VSF Security

Member **Features M-F** on Chamber **FB** page

## RESULTS





0:41 (68.8%)

28

LinkTree Views: Clicks: CTR: 64 59 92.19% Daily Weekly 12 200% 150% 9 100% 6 50% 0% May 26 May 30 Jun 03 Jun 07 May 22 Jun 11 Jun 17 LinkTree is on our bio page for Visit Julian on both FB & IG



# **WEBSITE RESULTS**

| Monsterinsights               |                      | Last 30 days             |                          |  |
|-------------------------------|----------------------|--------------------------|--------------------------|--|
| Overview Report               |                      | Events: Event name 🞯 👻 🛨 |                          |  |
| Sessions (                    | Pageviews<br>36,803  |                          | 115,335<br>100% of total |  |
| <b>↓</b> -19%                 | v -10%               | page_view                | 36,398                   |  |
| vs. Previous 30 Days          | vs. Previous 30 Days | user_engagement          | 24,754                   |  |
| Avg. Session Duration         | Total Users          | session_start            | 22,753