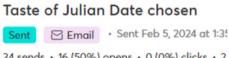

## To Members

Sent ⊠ Email • Sent Feb 8, 2024 at 4:2 331 sends • 153 (49%) opens • 7 (2%) clicks • 1

<u>34 sends</u> • <u>16 (50%) opens</u> • <u>0 (0%) clicks</u> • <u>2</u>

Taste of Julian Date Selection