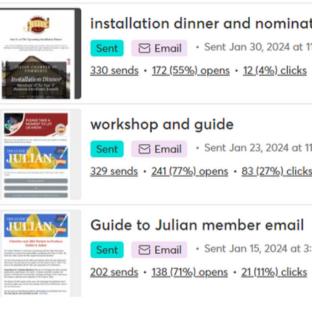

# Julian Marketing

- Of Members
- To Members
- Social Media
- Print Advertising
- Events
- Town Hall Reno

## To Members

Sent ⊠ Email • Sent Feb 8, 2024 at 4:2 331 sends • 153 (49%) opens • 7 (2%) clicks • 1

<u>34 sends</u> • <u>16 (50%) opens</u> • <u>0 (0%) clicks</u> • <u>2</u>

Taste of Julian Date Selection