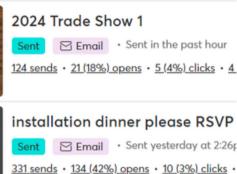

## To Members

Sent ⊠ Email • Sent Feb 8, 2024 at 4:2 331 sends • 153 (49%) opens • 7 (2%) clicks • 1

<u>34 sends</u> • <u>16 (50%) opens</u> • <u>0 (0%) clicks</u> • <u>2</u>

Taste of Julian Date Selection

**To Community** 

Nominations for Awards Trade Show