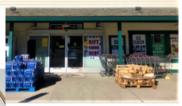

#### Visit Julian \* Favorites - February 6 at 2.32 PM - @

When you're staying in the Julian area for a few days and want to pick up a few items to make a meal or just a snack, Don's Market in Santa Ysabel is a great place to go! Forgot a few items to pack during your trip? Stop in and see if they've got what you need!

"Dons Market prides itself on having an excellent selection of quality meat products. Come on by to see our selection of U.S.D.A. Choice Cuts. We offer meat packages, homemade sausages, six varieties of Stuffed Chick... See more

#### DONS MARKET